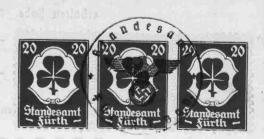

|

Der Standesbeamte.

- - - In Vertretung: Hofmann. - -

Pürth in Bayern

gleichlautend ift, wird hiermit bestätigt.

Fürth. ... 6. Wei

19 38 .

Der Standesbeamte.

In Vertretung:

ndaulin all - - dianasyluit --





·



V



#### TRIPLICATE

(To be retained by the Representative of the Immigration and Naturalization Service)

### UNITED STATES OF AMERICA

|     | - | -   |  |
|-----|---|-----|--|
| No. |   | . 潭 |  |

PETITION FOR NATURALIZATION (Filed under Section 701 of the Nationality Act of 1940)

| his pelition for naturalization, her