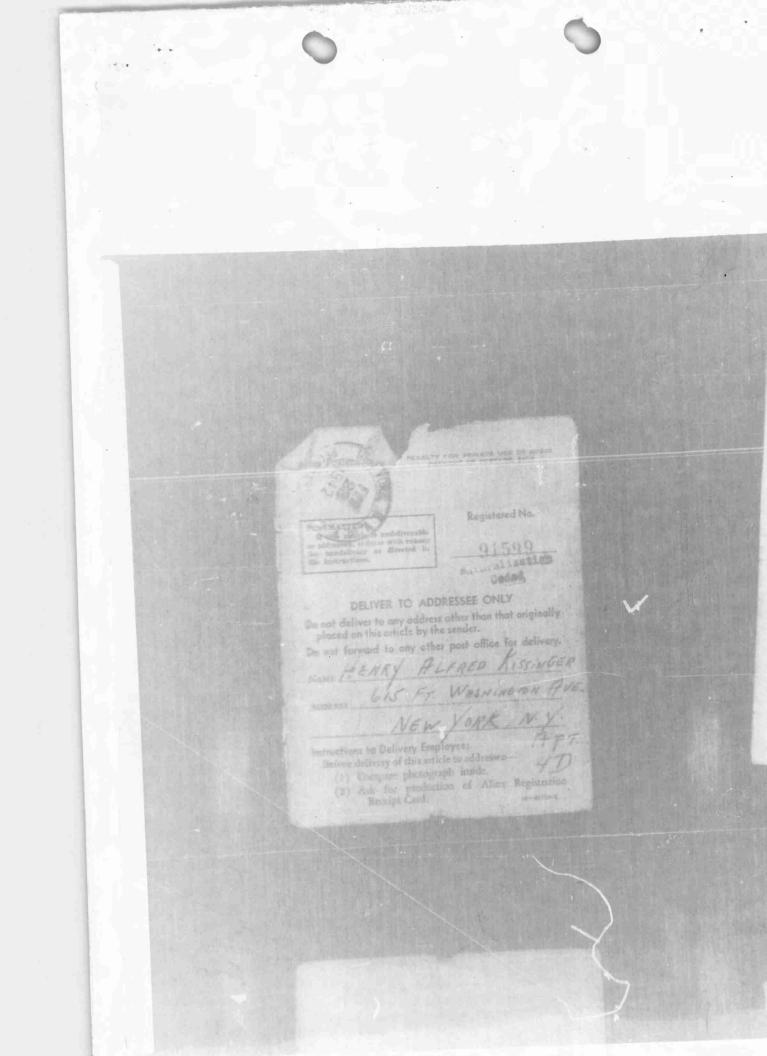

For Files

Attach files indicated below:

Heing alfied Kirange. Jon - Sporters &

When requested record has been located attach to accompanying Basic File indicated on line one, and return to Consolidated Files Unit, Room 1010.

For Attach files indicated below:

Files

Heinz Alfied Kissingers form - 5/27/1923

Justa Via 9/5/38-51 Ile de Trance

IMF-11 (Revised)

12-12-45

Visa \_ 2291719

When requested record has been located attach to accompanying Basic File indicated on line one, and return to Consolidated Files Unit, Room 1010.