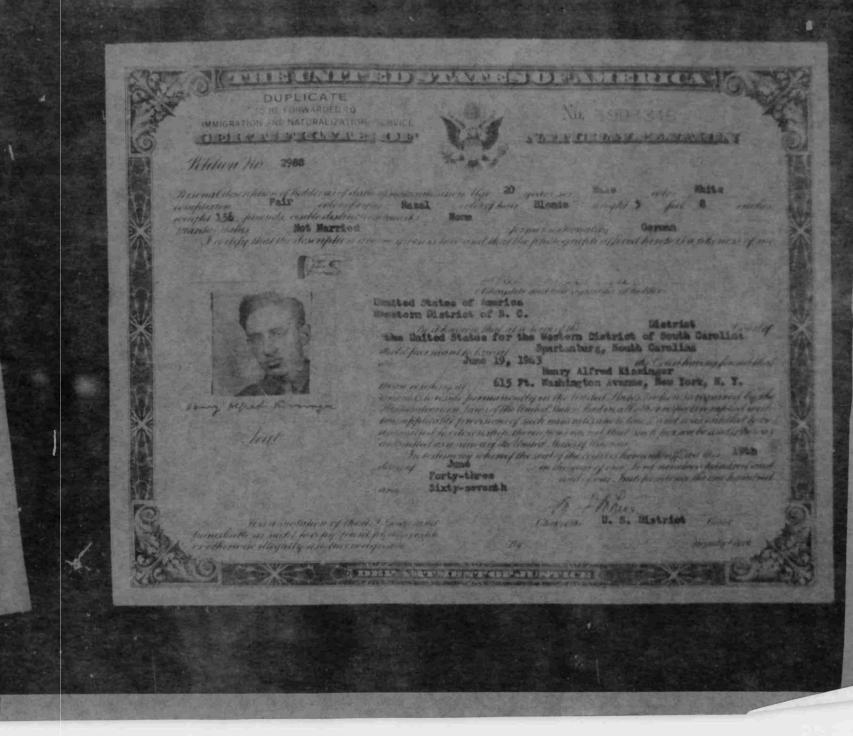

Commanding

AGBAC 1-320L 1-5-48

THE RIVER ED STATES DE ANTES DUPLICATE TO BE FORWARDED TO No. 5993348 IMMIGRATION AND NATURALIZATION SERVICE ANTICAL PROPERTY. CODE THE PROPERTY OF THE ADMINISTRATION Selition no Personal description of holders of date of naturalization lige 20 years ser complexion Pass colored eye Bases when the Books cotorefeye Hazel celerof hair Bondo hought 3 weight 156 pounds visible distinctive murks former nationality Mariful status Not Harried I certify that the description above given is true and that the photograph of fixed hereby is a like account of having pefred traininged 1 Complete and true signatilies of holder Unitted States of America Wesetern District of S. C. the United States for the Western District of South Carolina Hold pursuant to law at 1963 Spartanburg, South Carolina Henry Alfred Eiseinger havens friend that 615 Pt. Washington Avenue, New York, H. T. token residing at restends to reside permanently in the linded Hates in hen so required by the Maturalisation Investof the limited, Sains, had in all the respects or suplent with throughplantle ferrisions of such industrialies that, and seed entitled to be downitted to rilevenship, the wap a votend that west progress to and whenever and milled as a citizen of the United . Plates of Uneswis In testimony whom the sent of the court is the remains officed they 2986 down in the year of our Lord nameboon boundered and Porty-three and of our Independence the constrained Sixty-seventh AT FROM Glockettle U. S. Bistrict This a violation of theth I town fand paraskable as such leachy front place someth or Aborness ellegally use the exclusions. TRACEPORTURES NO SERVICE SERVICE SE A.4053523 Wardan

Name changed by docree of Court from Noine Alfred Kieslager as a part of the maturalisation. W. D. White, Clark U. S. District Court Jume 19, 1963

DUPLICATE