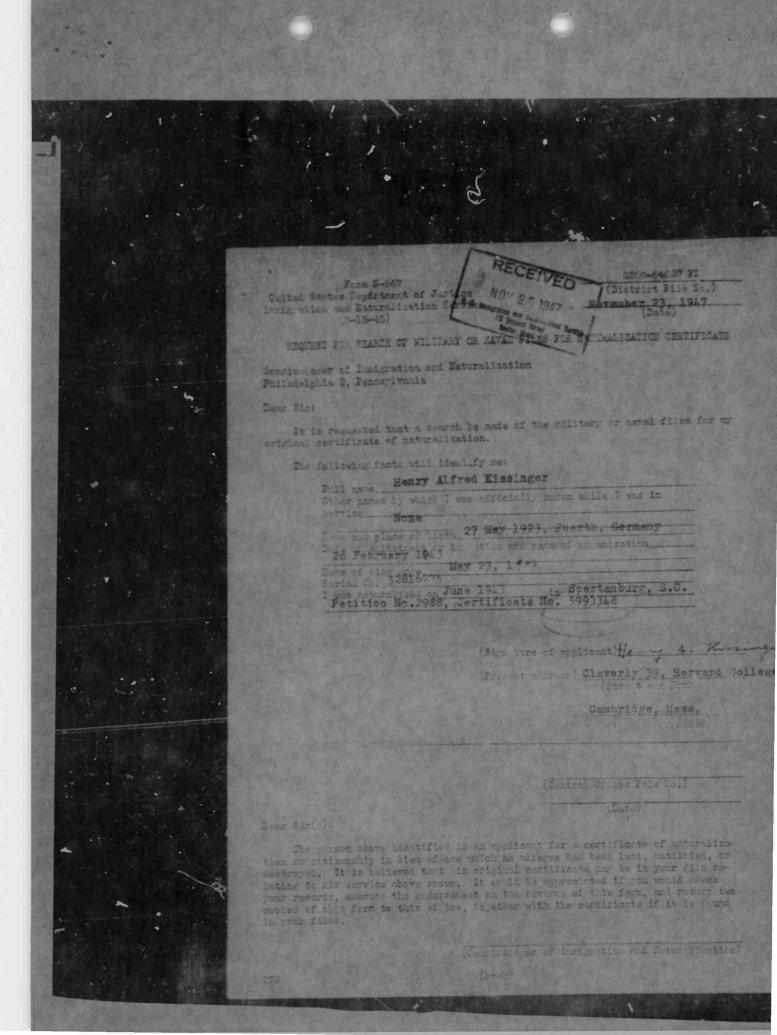

REQUESTED BY

AUG 8 1949

0200-646 37 FI Toffiel Status Department of was 1947 and 1948 and 1947 and 1948 a (District File No.) Margher 23, 1947 REQUEST FOR STARCE OF MILITARY OR PAVAL STARS FOR TURALIZATION CERTIFICATE Commissioner of Immigration and Naturalization Philandlphia 3, Pennsylvania It is requested that a search be made of the military or naval files for my arichal certificate of naturalisation. The fullowing facts will identify me: Henry Alfred Kissinger Other names by which I was officially known while I was in service. Date and place of birth 27 May 1923, Fuerth, Germany Date of enlistment or induction and name of organization May 23, 1940 Date of discharge Serial No. 32816775 Petition No. 2988, Certificate No. 5993348 (Signature of applicant) Henry A. Kin (Present address) Claverly 39, Hervard College (Street and Hunter) Cambridge, Mass. (Central Office File No.) The person above identified is an applicant for a certificate of naturalismtion or sitisementy in lies of one which he alleges has been lost, sutilated, or introval. It is believed that his original certificate may be in your file re-I then to his service charte show. It would be appreciated if you would eleck reserve accounts the andergoment on the reverse of this form, and raturn two - 1 of the form to take of low, together with the gertificate if it is form