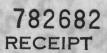

for the document should be forwarded to this office.

DEC 25 1947

Enclosure Registered Watson B. Miller

Date December 23, 1947

I hereby certify that I have this date received original

certificate of naturalization No. 5995348

Delivered by Joseph Posner, Clerk DEFICE ORB

4053523

STANFORM .

UNITED STATES DEPARTMENT OF JUST