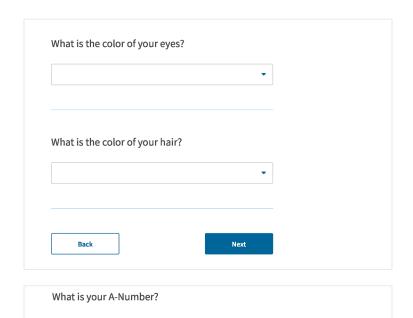

# **Information You Must Provide**

When you prepare to file online, you should be ready to provide basic information, including:

- Your full name, and any other names you have used;
- Current mailing address and your physical address (if different);
- Your phone number and any email address you use;
- Birth date:
- Your Alien Registration Number (A-Number), if any;
- Your country of birth and your country of citizenship;
- Gender;
- Marital status (including the date of your marriage, if any);
- U.S. Social Security number (if any);
- USCIS online account number (if any); and
- Biographical information including your height, weight, hair and eye color, and your race and ethnicity.