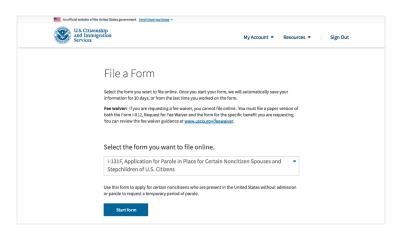

# I-131F: Application for Parole in Place for Certain Noncitizen Spouses and Stepchildren of U.S. Citizens

Form |-131F, Application for Parole in Place for Certain Noncitizen Spouses and Stepchildren of U.S. Citizens, is used by certain noncitizens who are present in the United States without admission or parole to request a temporary period of parole.

# Completing Your Form Online

# ☐ Filing online

Submitting your form online is the same as mailing in a completed paper form. They both gather the same information and cost the same