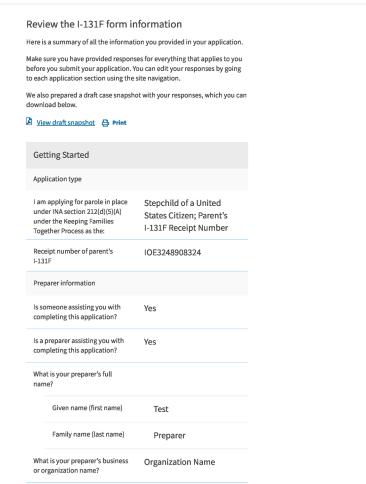

# I am requesting parole in place under INA section 212(d)(5)(A) as the: \* Spouse of a United States Citizen Stepchild of a United States Citizen What is your parent's I-131F receipt number? (if applicable) I do not have or know the I-131F receipt number. Provide a 13-character receipt number, beginning with 3 capitalized letters followed by 10 digits.