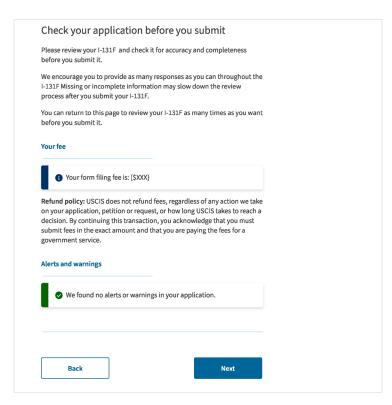

#### Fee

We will automatically calculate the cost for you before you submit your application. For specific information about fees applicable to this form, see Form G-1055.

Refund policy: USCIS does not refund fees, regardless of any action we take on your application, petition or request, or how long USCIS takes to reach a decision. By continuing this transaction, you acknowledge that you must submit fees in the exact amount and that you are paying the fees for a government service. Please refer to the instructions for the form(s) you are filling for additional information or you may call the USCIS Contact Center at 800-375-5283. For TTV (deaf or hard of hearing) 800-767-1833.

#### ☑ Provide as many responses as you can

You should provide as many responses as you can. Incomplete fields or sections and missing information can slow down the process after you submit your form.