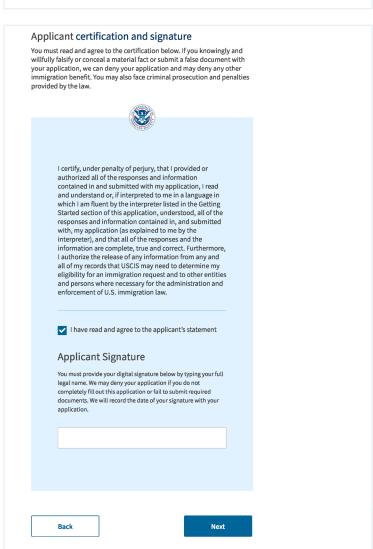

# ♠ Penalties

If you knowingly and willfully falsify or conceal a material fact or submit a false document with your Form I-131F, we will deny your application and may deny any other immigration benefit. In addition, you will face severe penalties provided by law and may be subject to criminal prosecution.

At your biometrics appointment, you must sign an oath reaffirming that:

- · You provided or authorized all information in the application;
- You reviewed and understood all of the information contained in, and submitted with, the application; and
- All of this information was complete, true, and correct at the time of filing.