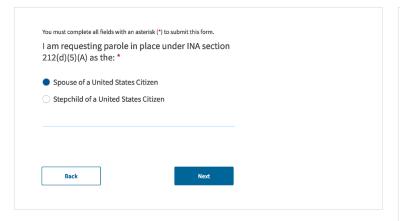

# I am requesting parole in place under INA section 212(d)(5)(A) as the: \* Spouse of a United States Citizen Stepchild of a United States Citizen What is your parent's I-131F receipt number? (if applicable) I do not have or know the I-131F receipt number. Provide a 13-character receipt number, beginning with 3 capitalized letters followed by 10 digits.