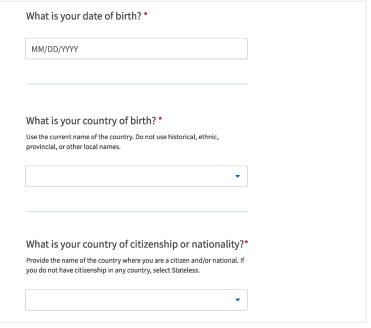

# **Information You Must Provide**

When you prepare to file online, you should be ready to provide basic information, including:

- Your full name, and any other names you have used;
- Current mailing address and your physical address (if different);
- Your phone number and any email address you use;
- Birth date:
- Your Alien Registration Number (A-Number), if any;
- Your country of birth and your country of citizenship;
- Gender;
- Marital status (including the date of your marriage, if any);
- U.S. Social Security number (if any);
- USCIS online account number (if any); and
- Biographical information including your height, weight, hair and eye color, and your race and ethnicity.