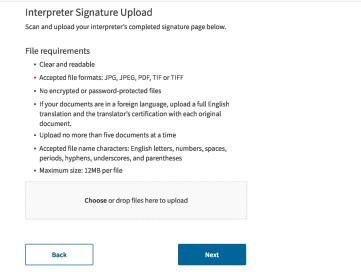

# 🖹 Documents you may need

We will automatically determine which documents you should provide us as you fill out your application. At the time of filing, you must submit all evidence and supporting documentation listed.